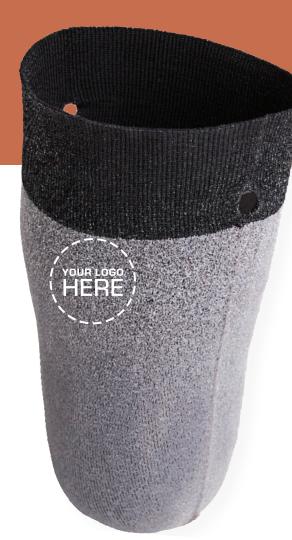

Platinum Shrinker

Promote your practice with customized branding.

Customize the Paceline® Platinum Shrinker® with your company logo and promote your facility to doctors and rehab professionals.