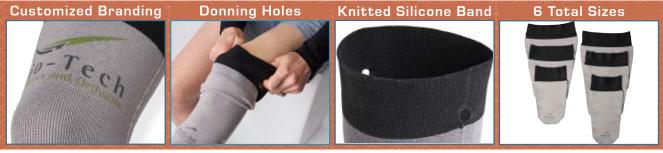

## **Highlighted Features:**

## SIZING AND ORDERING INFORMATION

| DESCRIPTION   | Part # | Proximal Circ. | Distal Circ. | Length |
|---------------|--------|----------------|--------------|--------|
| Narrow Short  | 106001 | 15"            | 12"          | 9"     |
| Regular Short | 106011 | 21"            | 15"          | 9"     |
| Wide Short    | 106021 | 27"            | 18"          | 9"     |
| Narrow Long   | 106002 | 15"            | 12"          | 11"    |
| Regular Long  | 106012 | 21"            | 15"          | 11"    |
| Wide Long     | 106022 | 27"            | 18"          | 11"    |