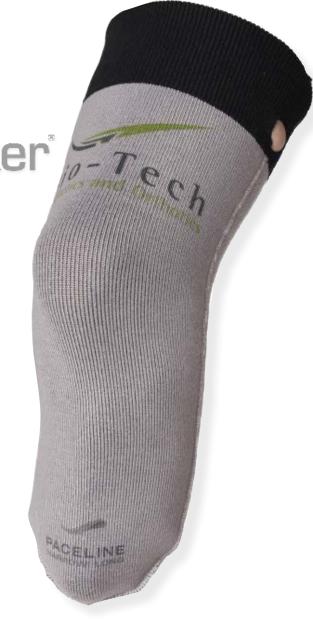

Platinum Shrinker

Promote your practice with customized branding.

Customize the Paceline® Platinum Shrinker® with your company logo and promote your facility to doctors and rehab professionals.

## Platinum Shrinker

The **NEW** Paceline® Platinum Shrinker® is designed with 4-way stretch for a custom fit and better patient comfort.

- Provides Graduated Compression To Help Maintain Shape Of Limb
- Tapered Design