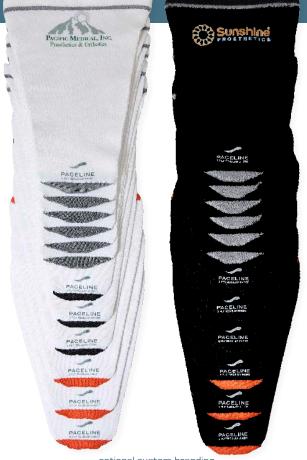

## Prosthetic Sock

Volume Management Tool

The Paceline® Prosthetic Sock was designed for a wide range of patients, and has the following features:

- Less SKU's so less inventory
- Will not unravel if cut from the proximal end
- Combo Packs available
- Optional branding with company logo
- With or without distal hole
- Labeled and color-coded on top & bottom for easy identification

Available in two lengths (short & long), three widths (narrow, regular & wide) and three plys (1, 3 & 5 Ply). Black or white options.

Machine wash, tumble dry. No bleach.

optional custom branding