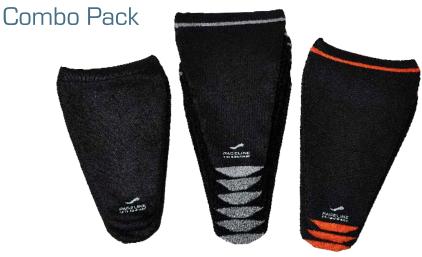

## Prosthetic Sock

Volume Management Tool

The Paceline® Prosthetic Sock was designed for a wide range of patients, and has the following features:

- Less SKU's so less inventory
- Will not unravel if cut from the proximal end
- Combo Packs available
- Optional branding with company logo
- With or without distal hole
- Labeled and color-coded on top & bottom for easy identification