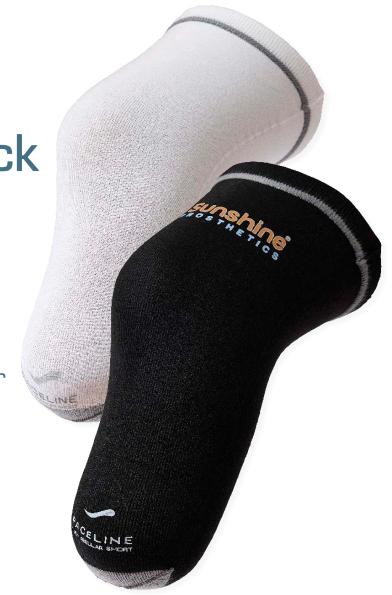

Prosthetic Sock

Volume Management Tool

The Paceline® Prosthetic
Sock is a superior volume
management tool that can
be custom branded with your
company logo.

Custom logo optional.

The Paceline® Prosthetic Sock is designed to be lightweight and soft. It is available in two lengths, and in three different plys to help manage volume loss. Black or white options.